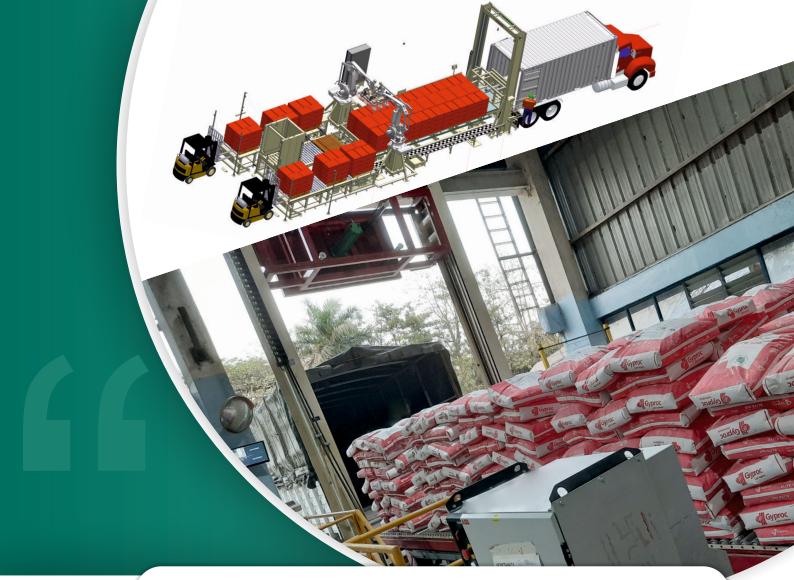

#### AUTOMATIC TRUCK LOADING SYSTEM

#### FEATURES

Fully automatic machine

Load handling capacity from 10 Tonns -40 Tonns

Multiple truck sizes can be configurable

Suitable for bags

Height configurable

Machine Capacity of up to 500 Tonns/Day

Robotic pick and place / invertor based technology