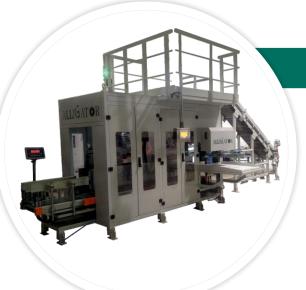

#### **AUTOMATIC BAGGING SOLUTIONS**

#### **FEATURES**

Printing/labelling system on demand

Products to be handled

powders & granules

Machine speed upto 20 Bags/min

Metal detector on demand

Bag Placing is

automatic

Complete range of fully automated high speed bagging machines

net weighing & gross weighing

Closing type: Sealing/Sewing/

Other options on demand

Weighing technology both

BAG TYPES : PP Poly-Woven, HDPE Poly-Woven, Paper, LDPE/LLDPE, Clothe/Jute etc.