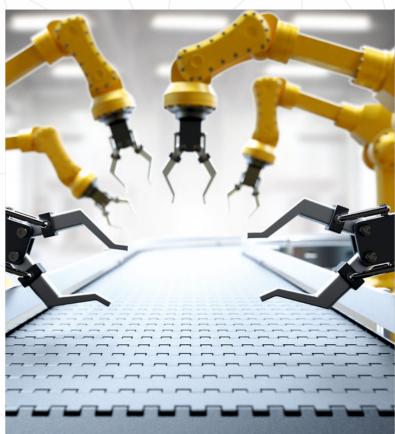

#### **ROBOTIC PALLETIZER**

#### FEATURES

Automated palletizing at the end of packaging line

For Case/ Cartons. Shrink Wrap Packs, Paint Buckets, Tins, Gallen, Bottles, Crates, Drums Etc.

#### LAYER PALLETIZER

### **FEATURES**

Low Cost Overhead

Туре

Envelopes Res 

Large Pay Loads

Large Work

Custom Build Machine

**Multiple Heads** Together