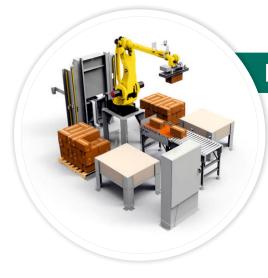

#### **ROBOTIC PALLETIZER**

#### FEATURES

Automated palletizing at the end of packaging line

For Case/ Cartons. Shrink Wrap Packs, Paint Buckets, Tins, Gallen, Bottles, Crates, Drums Etc.