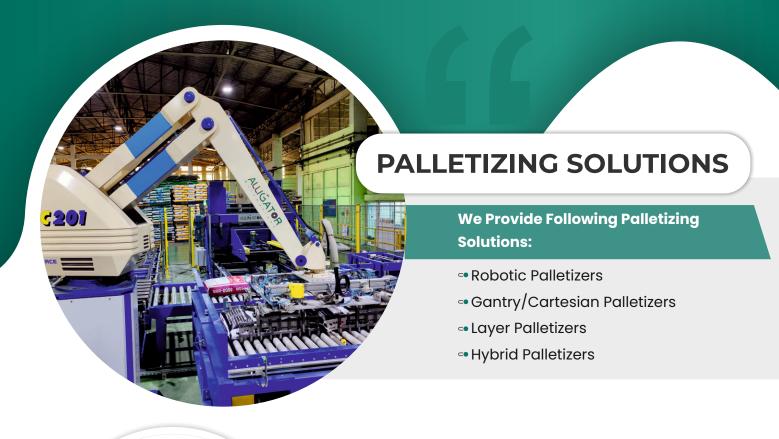

#### **ROBOTIC PALLETIZER**

#### FEATURES

Automated palletizing at the end of packaging line

For Case/ Cartons. Shrink Wrap Packs, Paint Buckets, Tins, Gallen, Bottles, Crates, Drums Etc.