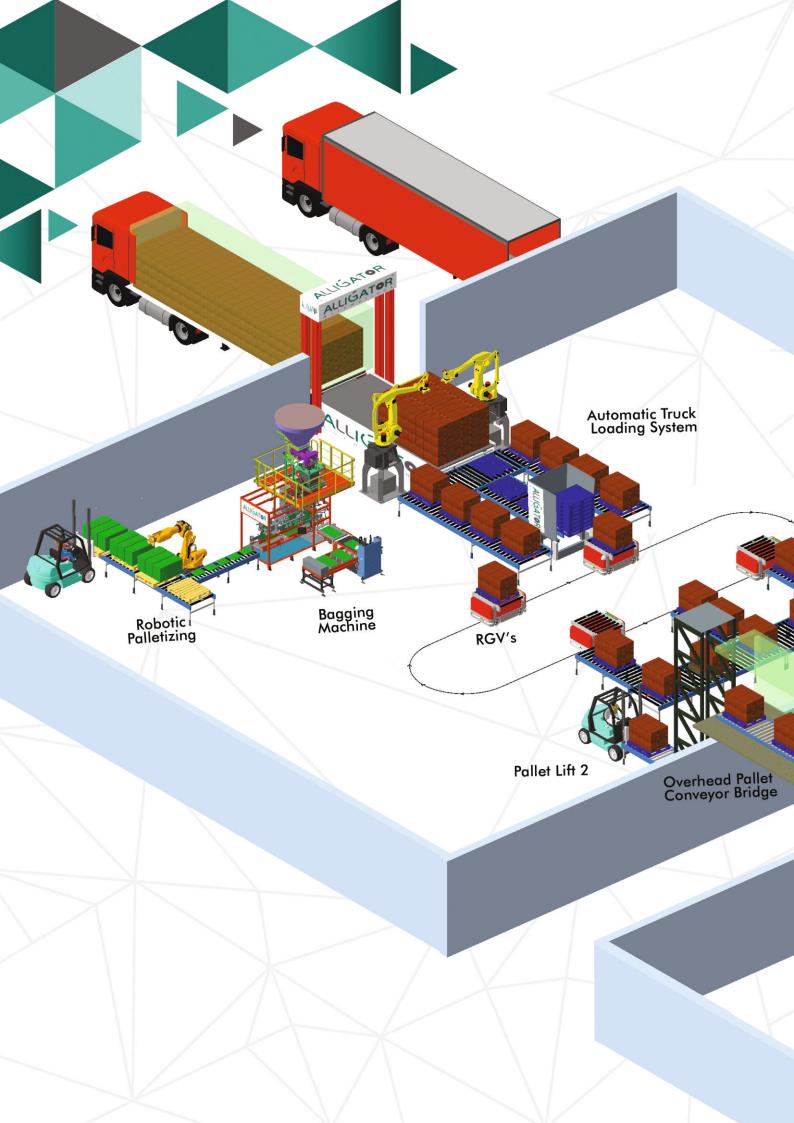

#### AUTOMATIC TRUCK LOADING SYSTEM

#### FEATURES

Fully automatic machine

Load handling capacity from 10 Tonns -40 Tonns

Multiple truck sizes can be configurable

Suitable for bags

Height configurable

Machine Capacity of up to 500 Tonns/Day

Robotic pick and place / invertor based technology