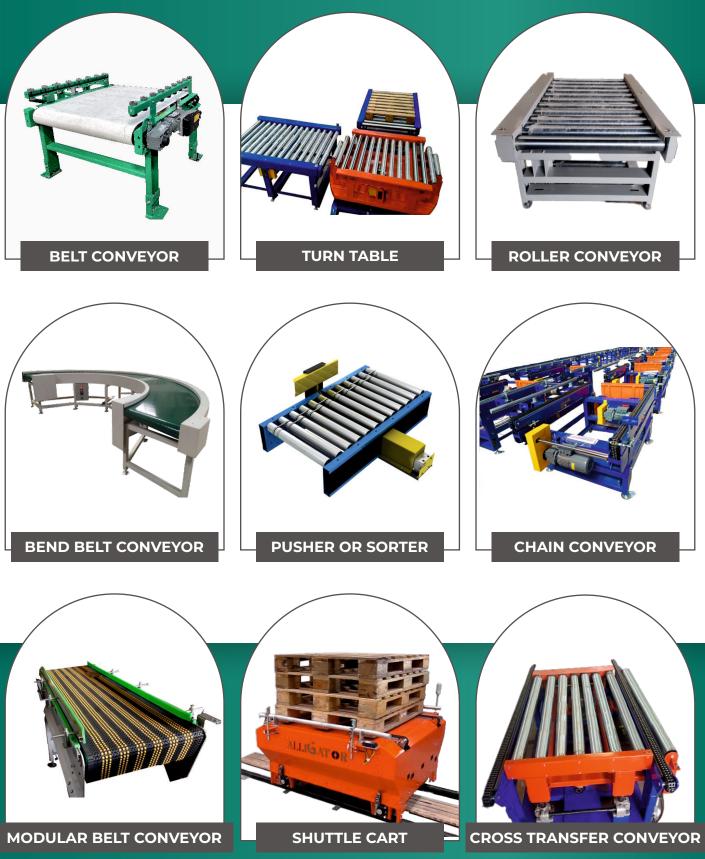

& packaging space



Overcomes manual & disorderly packaging



Bottom taping / hot melt options

Positive 4 flap closing



Based on carton size





No. Of Axis : 2-6 Axes

Payloads : 10 Kg - 500 Kg

Axis Travel : Customised To Requirement



#### **ROBOTIC PALLETIZER**

#### FEATURES

Automated palletizing at the end of packaging line

For Case/ Cartons. Shrink Wrap Packs, Paint Buckets, Tins, Gallen, Bottles, Crates, Drums Etc.



## AUGATOR Automations END OF LINE SOLUTION





#### LAYER PALLETIZER

### **FEATURES**



Low Cost Overhead

Туре

Envelopes Res 

Large Pay Loads

Large Work

Custom Build Machine

**Multiple Heads** Together



#### **PRODUCT ON PALLET**



**BAG PALLET** 

**BOX PALLET** 

**BUCKET PALLET** 

**DRUM PALLET** 

#### **INTRALOGISTIC CONVEYOR SOLUTIONS**





#### AUTOMATIC TRUCK LOADING SYSTEM

#### FEATURES



Fully automatic machine

Load handling capacity from 10 Tonns -40 Tonns



Multiple truck sizes can be configurable



Suitable for bags



Height configurable



Machine Capacity of up to 500 Tonns/Day



Robotic pick and place / invertor based technology

## OUR INFRASTRUCTURE

Alligator Automations has cutting-edge infrastructural facilities that enable it to manufacture the provided product line to exact specifications as desired by customers.

The manufacturing facility is fully furnished with top-of-the-line modern machinery, a computerized design unit, and a conference room for organizing business meetings and technology-based conferences.

We have a dedicated team of specialists with extensive experience who help us provide