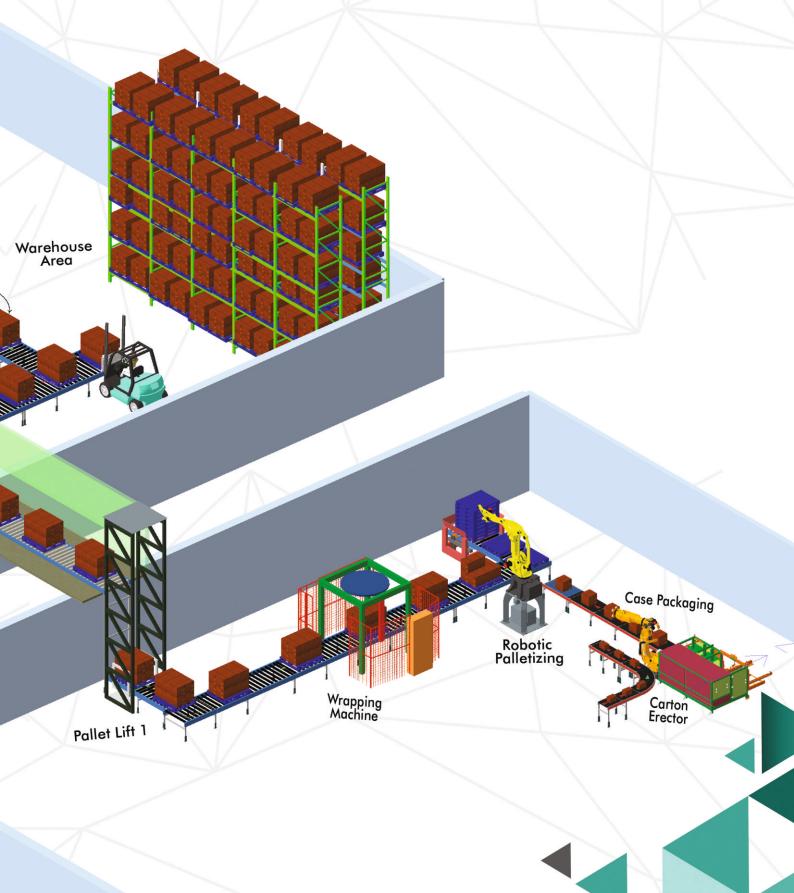

#### **INTRALOGISTIC CONVEYOR SOLUTIONS**

#### **ROBOTIC PALLETIZER**

#### FEATURES

Automated palletizing at the end of packaging line

For Case/ Cartons. Shrink Wrap Packs, Paint Buckets, Tins, Gallen, Bottles, Crates, Drums Etc.