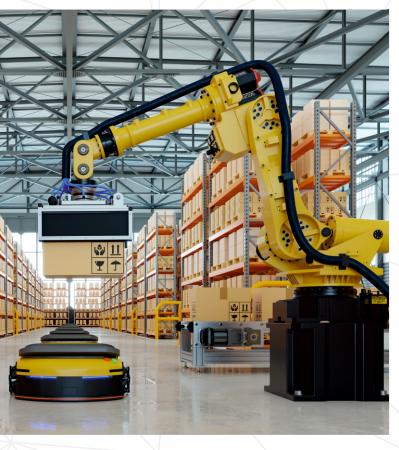

#### **INTRALOGISTIC CONVEYOR SOLUTIONS**

#### AUTOMATIC TRUCK LOADING SYSTEM

#### FEATURES

Fully automatic machine

Load handling capacity from 10 Tonns -40 Tonns

Multiple truck sizes can be configurable

Suitable for bags

Height configurable

Machine Capacity of up to 500 Tonns/Day

Robotic pick and place / invertor based technology